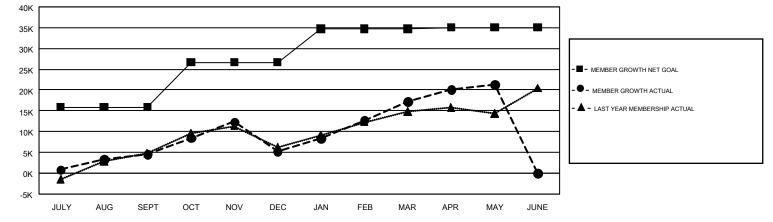

## GAT Constitutional Area 6

REPORT DOES NOT INCLUDE CLUBS IN UNDISTRICTED AREAS.

| Clubs                 |               |           |               | Members               |                           |                         |                                                    |  |
|-----------------------|---------------|-----------|---------------|-----------------------|---------------------------|-------------------------|----------------------------------------------------|--|
| RESULTS FOR 2017-2018 |               |           |               | RESULTS FOR 2017-2018 |                           |                         |                                                    |  |
| QUARTER               | NEW CLUB GOAL | NEW CLUBS | DROPPED CLUBS | QUARTER               | MEMBER GROWTH NET<br>GOAL | MEMBER GROWTH<br>ACTUAL | DROPPED<br>MEMBERS ACTUAL<br>(including transfers) |  |
| JULY/AUG/SEPT         | 461           | 524       | 44            | JULY/AUG/SEPT         | 15,912                    | 21,435                  | 15,696                                             |  |
| OCT/NOV/DEC           | 256           | 228       | 324           | OCT/NOV/DEC           | 10,766                    | 15,827                  | 14,141                                             |  |
| JAN/FEB/MAR           | 206           | 240       | 61            | JAN/FEB/MAR           | 8,088                     | 22,665                  | 7,130                                              |  |
| APR/MAY/JUNE          | 108           | 150       | 16            | APR/MAY/JUNE          | 315                       | 14,515                  | 9,394                                              |  |