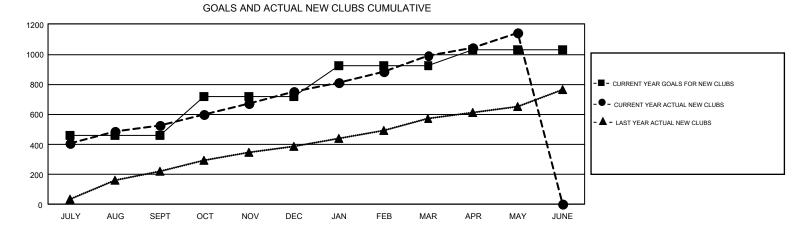

## GAT Constitutional Area 6

REPORT DOES NOT INCLUDE CLUBS IN UNDISTRICTED AREAS.

| Clubs                 |               |           |               | Members               |                           |                         |                                                    |  |
|-----------------------|---------------|-----------|---------------|-----------------------|---------------------------|-------------------------|----------------------------------------------------|--|
| RESULTS FOR 2017-2018 |               |           |               | RESULTS FOR 2017-2018 |                           |                         |                                                    |  |
| QUARTER               | NEW CLUB GOAL | NEW CLUBS | DROPPED CLUBS | QUARTER               | MEMBER GROWTH NET<br>GOAL | MEMBER GROWTH<br>ACTUAL | DROPPED<br>MEMBERS ACTUAL<br>(including transfers) |  |
| JULY/AUG/SEPT         | 461           | 524       | 44            | JULY/AUG/SEPT         | 15,912                    | 21,435                  | 15,696                                             |  |
| OCT/NOV/DEC           | 256           | 228       | 324           | OCT/NOV/DEC           | 10,766                    | 15,827                  | 14,141                                             |  |
| JAN/FEB/MAR           | 206           | 240       | 61            | JAN/FEB/MAR           | 8,088                     | 22,665                  | 7,130                                              |  |
| APR/MAY/JUNE          | 108           | 150       | 16            | APR/MAY/JUNE          | 315                       | 14,515                  | 9,394                                              |  |